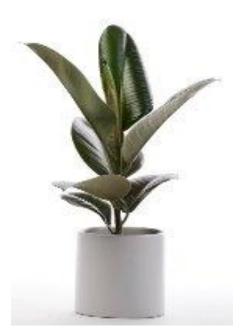

## **Rubber Plant Care Tips**

Ficus elastica

Origin: India and Malaysia

Height: Up to 10 ft (3 m)

Light: Bright light, no direct sun.

**Water:** Keep soil evenly moist. Be careful not to overwater.

Humidity: Relative humidity of 40-60%